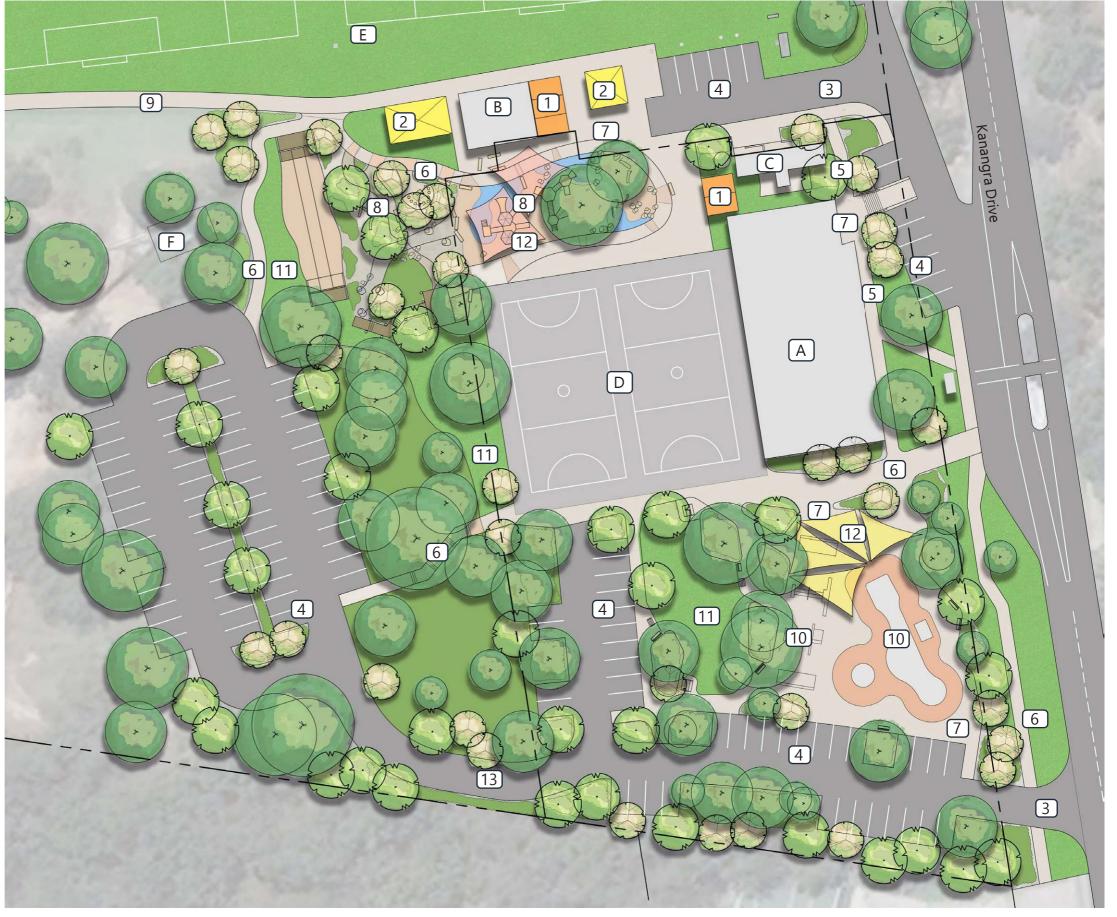

## Tunkuwallin Oval Precinct Plan

## **Enlarged detail plan**

## Legend

- A Existing hall
- B Existing changing rooms
- C Existing amenities block
- D Existing multi-use courts
- E Existing multi-sport fields
- F Existing telecommunications tower
- 1 Storage sheds
- 2 Covered canteen/BBQ/picnic area
- 3 Entry drive
- 4 Parking
- 5 Accessible pathway to hall entrance
- 6 Pathway connection
- 7 Forecourt/entry to skate park, play areas and hall
- 8 Play area with accessible components
- 9 Shared pathway to Heritage Walk
- 10) Skate park
- 11 Lawn
- (12) Shade structure
- 13 Potential future access to west

Existing trees to be retained

Proposed new trees.